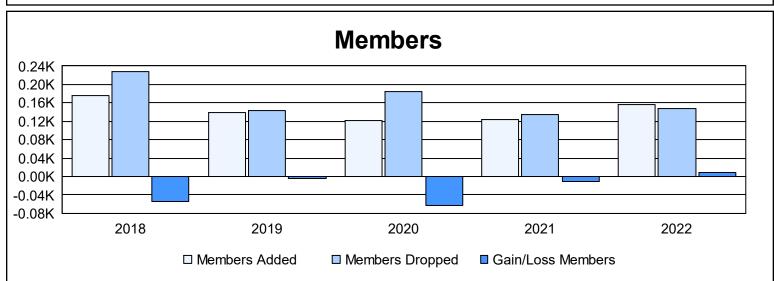

District 29 I As of June 2022 Cumulative

| Year      | New<br>Clubs | Dropped<br>Clubs | Gain/<br>Loss<br>Clubs | New<br>Members | Charter<br>Members | Reinstate<br>Members | Transfer<br>Members | Total<br>Member<br>Added | Total<br>Members<br>Dropped | Gain/<br>Loss<br>Members |
|-----------|--------------|------------------|------------------------|----------------|--------------------|----------------------|---------------------|--------------------------|-----------------------------|--------------------------|
| 2017-2018 | 2            | 0                | 2                      | 117            | 43                 | 14                   | 1                   | 175                      | 229                         | -54                      |
| 2018-2019 | 1            | 0                | 1                      | 105            | 23                 | 5                    | 6                   | 139                      | 143                         | -4                       |
| 2019-2020 | 0            | 2                | -2                     | 107            | 3                  | 5                    | 6                   | 121                      | 185                         | -64                      |
| 2020-2021 | 0            | 0                | 0                      | 113            | 1                  | 5                    | 5                   | 124                      | 135                         | -11                      |
| 2021-2022 | 0            | 0                | 0                      | 149            | 2                  | 2                    | 3                   | 156                      | 148                         | 8                        |
| Average   | 1            | 0                | 0                      | 118            | 14                 | 6                    | 4                   | 143                      | 168                         | -25                      |